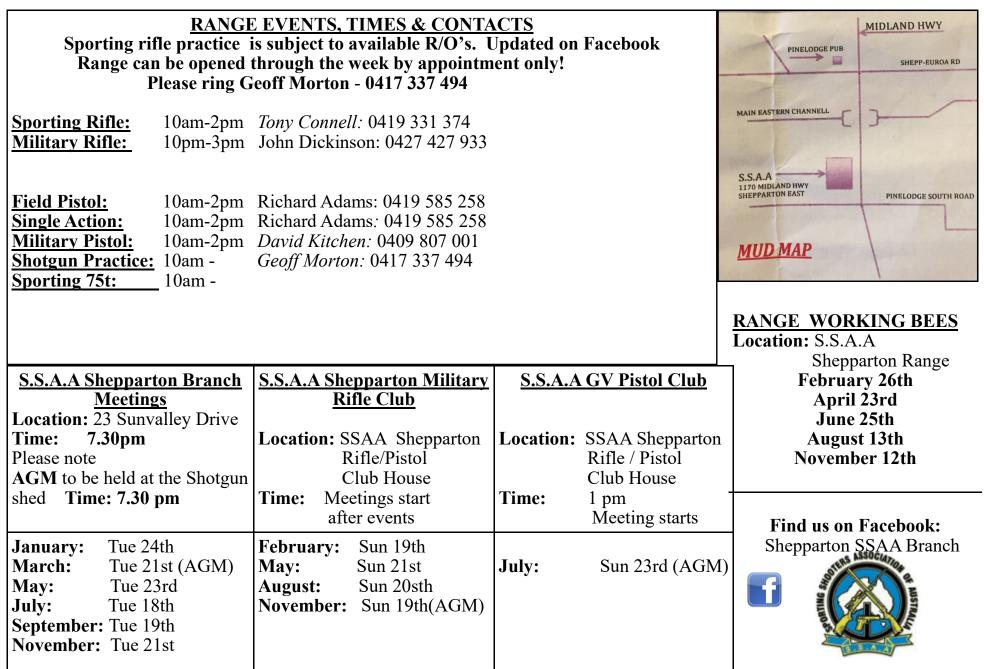

| Sun 5th: Single Action/Blackpowder<br>Sun 12th: Field pistol Silhouette<br>Sunday 26th: MRC/GVPC Xmas shoot                                 | Sun 5th:<br>Sun 12th:<br>Working Bee<br>Sun 19th:<br>Sun 26th:        | Sat 11th: Practice<br>Sat 18th: 160 Target 2 man team<br>2 rounds 80/80                                                                       | NOVEMBER |
| ssela B m006 : dt01 nu2                        | Sun 3rd: Single Action/Blackpowder<br>Sun 10th: Military Pistol<br>Sun 17th: Field pistol Silhouette                                        | :dt01 nu2<br>:dt71 nu2                                                | Sat 9h: Practice<br>Sat 16th 75 Target Sporting 2 Rounds<br>37/38                                                                             | DECEMBEB |